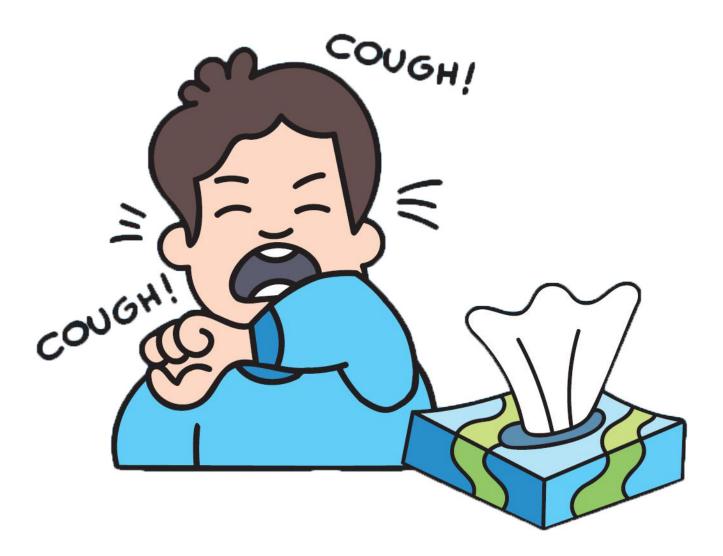

## Protect yourself and others!

Make sure to cover your mouth and nose with a bent elbow or tissue when you sneeze or cough!