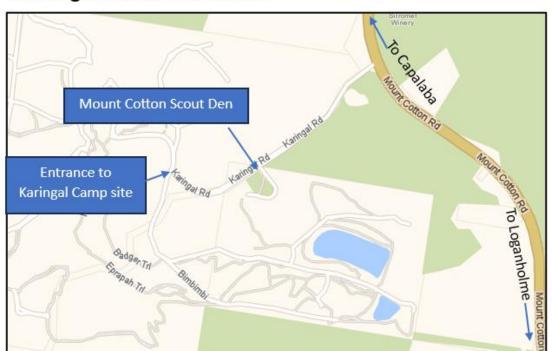

## **December / January School Holidays**

Location: Mount Cotton Scout Den, 1 Karingal Rd, Mount Cotton. Please note this is a different location to previous programs. This is halfway along Karingal road on the left. Do not enter Karingal Campsite.

## Directions when parking at the Mt Cotton Scout den

From Mt Cotton Rd turn into Karingal Rd
Turn left into the Mt Cotton Scout Den car park.
Please park in the first car park. **Do not drive down to the Scout den**.
Walk down the path to the Scout den.

## Mount Cotton Scout Den 1 Karingal Rd, Mount Cotton