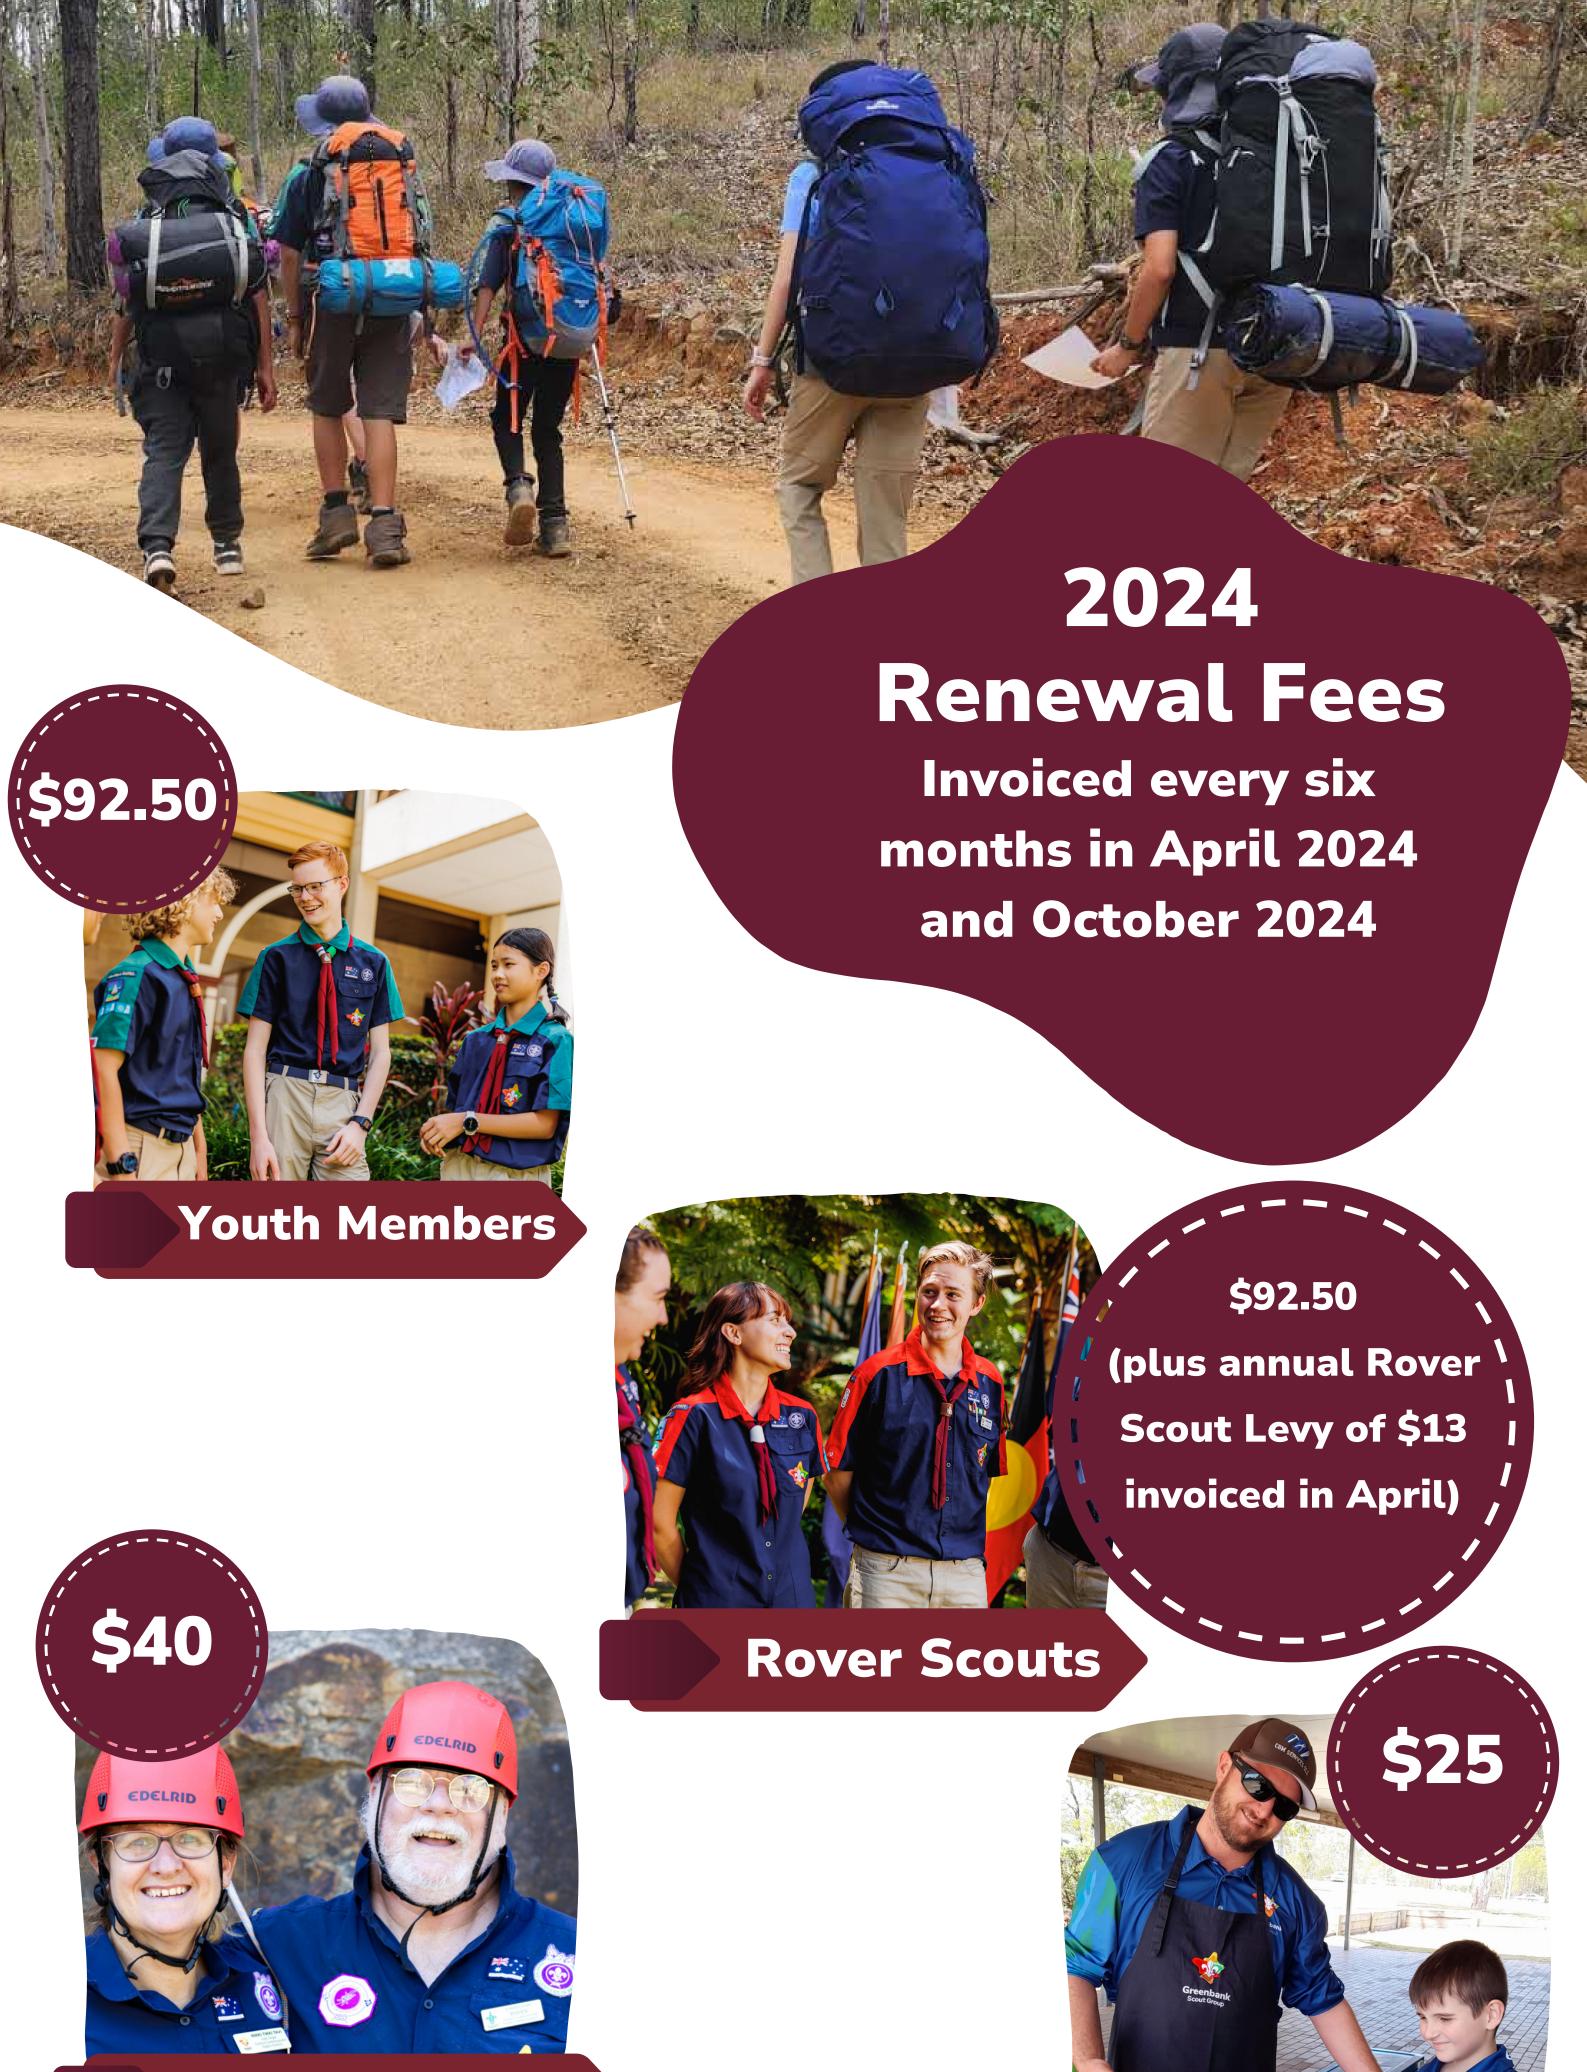

| Joining month  | Youth<br>Members | Rover Scouts | Leaders | Adult<br>Members |
|----------------|------------------|--------------|---------|------------------|
| April 2024     | \$183            | \$196        | \$40    | \$25             |
| May 2024       | \$168            | \$181        | \$38    | \$20             |
| June 2024      | \$152            | \$165        | \$35    | \$16             |
| July 2024      | \$137            | \$150        | \$33    | \$12             |
| August 2024    | \$121            | \$134        | \$30    | \$8              |
| September 2024 | \$106            | \$119        | \$28    | \$4              |
| October 2024   | \$183            | \$196        | \$40    | \$25             |
| November 2024  | \$168            | \$181        | \$38    | \$20             |
| December 2024  | \$152            | \$165        | \$35    | \$16             |
| January 2025   | \$137            | \$150        | \$33    | \$12             |
| February 2025  | \$121            | \$134        | \$30    | \$8              |
| March 2025     | \$106            | \$119        | \$28    | \$4              |